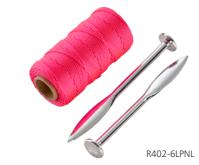

### Line pins & 76m Hi Vis brick line

- Hi vis 76m nylon line
- 6" solid-forged steel line pin