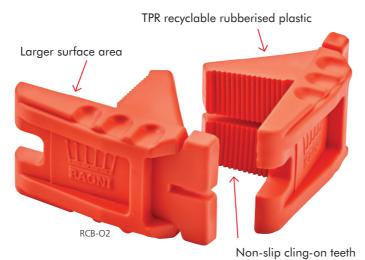

### **CORNER BLOCKS**

- TPR rubberised plastic
- Hold-fast, toothed grip
- Strong, robust design
- Extra large gripping surface
- Fast and accurate line-levellingConsistent line even round corners
- Made from recyclable material
- Available in hi vis yellow and orange