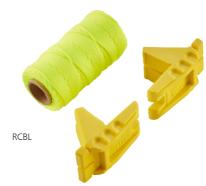

#### Corner blocks & 76m Hi Vis brick line

- Hi vis 76m nylon line
- Corner block set

- Hi vis 76m nylon line
- Corner block set
- 6" solid-forged steel line pin
- Hardened steel for longer life

  Radius ends ensure clean finish
  - 1/2" x 5/8" brick jointer
  - Brick and block jointing
  - Creates a smooth channel between bricks
  - American-style