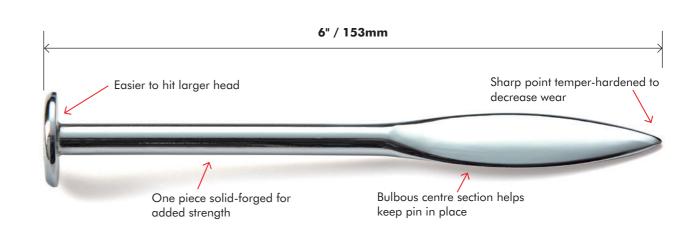

### **SOLID-FORGED STEEL LINE PINS**

| Code       | Description                                                 | Size<br>Imperial | Size<br>Metric | Pack<br>Qty |
|------------|-------------------------------------------------------------|------------------|----------------|-------------|
| R402-6LP   | RAGNI PAIR OF SOLID FORGED LINE PINS                        | 6"               | 152mm          | 12          |
| RBL76      | RAGNI HI VIS BRICK LINE - PINK                              | 249'             | 76m            | 36          |
| RBL76Y     | RAGNI HI VIS BRICK LINE - YELLOW                            | 249'             | 76m            | 36          |
| RBL76G     | RAGNI HI VIS BRICK LINE - GREEN                             | 249'             | 76m            | 36          |
| RBL76W     | RAGNI BRICK LINE - WHITE                                    | 249'             | 76m            | 36          |
| RBL100UK   | RAGNI BRICK LINE - 3 COLOUR BONDED                          | 328'             | 100m           | 36          |
| RBL-12     | RAGNI MIXED BOX OF 12 BRICK LINES - HI VIS PINK & YELLOW    | 249'             | 76m            | 36          |
| RCBL       | RAGNI CORNER BLOCKS & 76m HI VIS BRICK LINE                 | -                | -              | 36          |
| RCB-O2     | RAGNI CORNER BLOCKS - ORANGE                                | -                | -              | 36          |
| RCB-Y2     | RAGNI CORNER BLOCKS - YELLOW                                | -                | -              | 36          |
| R402-6LPNL | RAGNI PAIR OF 6" LINE PINS & 76m HI VIS BRICK LINE          | -                | -              | 6           |
| R402BAP    | BRICKLAYERS' KIT - INCLUDED: RCB-Y2, RBL76Y, R402-6LP, R801 | -                | -              | -           |

### Line pins & 76m Hi Vis brick line

- Hi vis 76m nylon line
- 6" solid-forged steel line pin