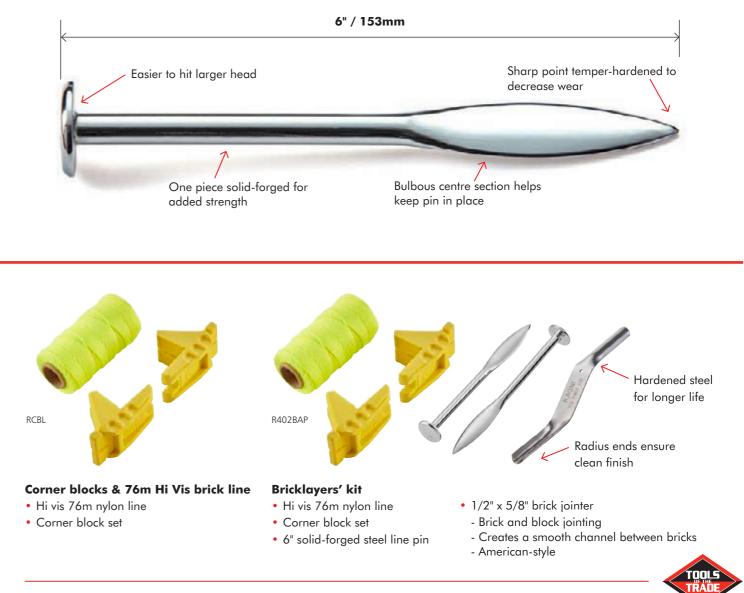

## **SOLID-FORGED STEEL LINE PINS**

| Code       | Description                                                 | Size<br>Imperial | Size<br>Metric | Pack<br>Qty |
|------------|-------------------------------------------------------------|------------------|----------------|-------------|
| R402-6LP   | RAGNI PAIR OF SOLID FORGED LINE PINS                        | 6"               | 152mm          | 12          |
| RBL76      | RAGNI HI VIS BRICK LINE - PINK                              | 249'             | 76m            | 36          |
| RBL76Y     | RAGNI HI VIS BRICK LINE - YELLOW                            | 249'             | 76m            | 36          |
| RBL76G     | RAGNI HI VIS BRICK LINE - GREEN                             | 249'             | 76m            | 36          |
| RBL76W     | RAGNI BRICK LINE - WHITE                                    | 249'             | 76m            | 36          |
| RBL100UK   | RAGNI BRICK LINE - 3 COLOUR BONDED                          | 328'             | 100m           | 36          |
| RBL-12     | RAGNI MIXED BOX OF 12 BRICK LINES - HI VIS PINK & YELLOW    | 249'             | 76m            | 36          |
| RCBL       | RAGNI CORNER BLOCKS & 76m HI VIS BRICK LINE                 | -                | -              | 36          |
| RCB-O2     | RAGNI CORNER BLOCKS - ORANGE                                | -                | -              | 36          |
| RCB-Y2     | RAGNI CORNER BLOCKS - YELLOW                                | -                | -              | 36          |
| R402-6LPNL | RAGNI PAIR OF 6" LINE PINS & 76m HI VIS BRICK LINE          | -                | -              | 6           |
| R402BAP    | BRICKLAYERS' KIT - INCLUDED: RCB-Y2, RBL76Y, R402-6LP, R801 | -                | -              | -           |