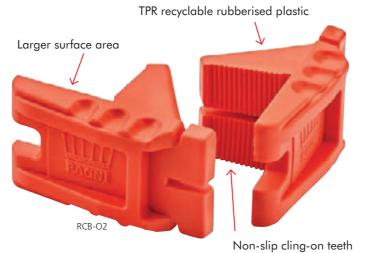

## **CORNER BLOCKS**

- TPR rubberised plastic
- Hold-fast, toothed grip
- Strong, robust design
- Extra large gripping surface
- Fast and accurate line-levelling
- Consistent line even round corners
- Made from recyclable material
- Available in hi vis yellow and orange