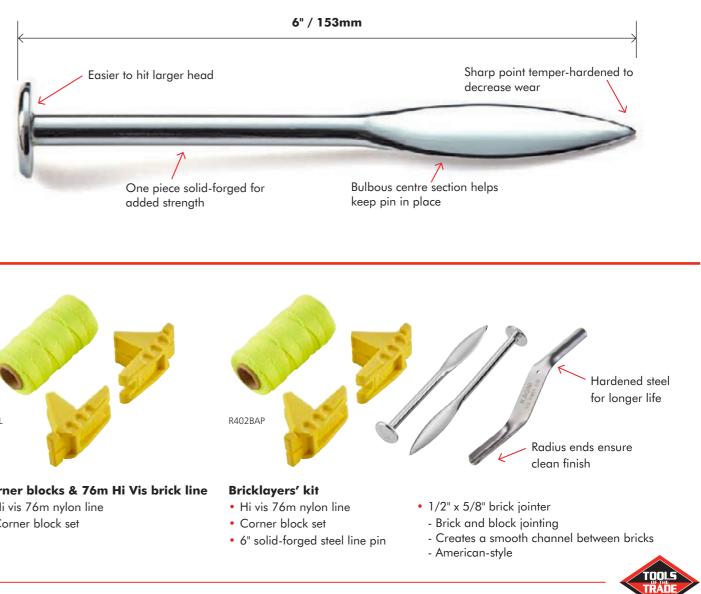

## **SOLID-FORGED STEEL LINE PINS**

| Code       | Description                                                 | Size<br>Imperial | Size<br>Metric | Pack<br>Qty |
|------------|-------------------------------------------------------------|------------------|----------------|-------------|
| R402-6LP   | RAGNI PAIR OF SOLID FORGED LINE PINS                        | 6"               | 152mm          | 12          |
| RBL76      | RAGNI HI VIS BRICK LINE - PINK                              | 249'             | 76m            | 36          |
| RBL76Y     | RAGNI HI VIS BRICK LINE - YELLOW                            | 249'             | 76m            | 36          |
| RBL76G     | RAGNI HI VIS BRICK LINE - GREEN                             | 249'             | 76m            | 36          |
| RBL76W     | RAGNI BRICK LINE - WHITE                                    | 249'             | 76m            | 36          |
| RBL100UK   | RAGNI BRICK LINE - 3 COLOUR BONDED                          | 328'             | 100m           | 36          |
| RBL-12     | RAGNI MIXED BOX OF 12 BRICK LINES - HI VIS PINK & YELLOW    | 249'             | 76m            | 36          |
| RCBL       | RAGNI CORNER BLOCKS & 76m HI VIS BRICK LINE                 | -                | -              | 36          |
| RCB-O2     | RAGNI CORNER BLOCKS - ORANGE                                | -                | -              | 36          |
| RCB-Y2     | RAGNI CORNER BLOCKS - YELLOW                                | -                | -              | 36          |
| R402-6LPNL | RAGNI PAIR OF 6" LINE PINS & 76m HI VIS BRICK LINE          | -                | -              | 6           |
| R402BAP    | BRICKLAYERS' KIT - INCLUDED: RCB-Y2, RBL76Y, R402-6LP, R801 | -                | -              | -           |