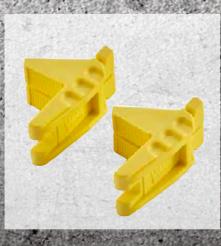

## **CORNER BLOCKS**

- TPR rubberised plastic
- Hold-fast, toothed grip
- Strong, robust design
- Extra large gripping surface
- Fast and accurate line-levelling
- Consistent line even round corners
- Made from recyclable material
- Available in hi vis yellow and orange