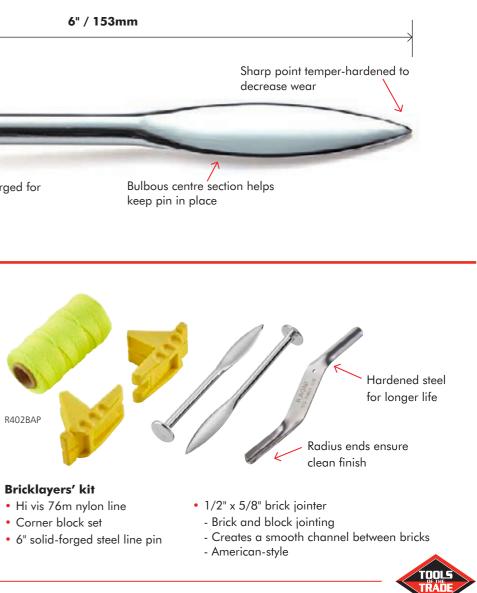

## **SOLID-FORGED STEEL LINE PINS**

| Code       | Description                                                 | Size<br>Imperial | Size<br>Metric | Pack<br>Qty |
|------------|-------------------------------------------------------------|------------------|----------------|-------------|
| R402-6LP   | RAGNI PAIR OF SOLID FORGED LINE PINS                        | 6"               | 152mm          | 12          |
| RBL76      | RAGNI HI VIS BRICK LINE - PINK                              | 249'             | 76m            | 36          |
| RBL76Y     | RAGNI HI VIS BRICK LINE - YELLOW                            | 249'             | 76m            | 36          |
| RBL76G     | RAGNI HI VIS BRICK LINE - GREEN                             | 249'             | 76m            | 36          |
| RBL76W     | RAGNI BRICK LINE - WHITE                                    | 249'             | 76m            | 36          |
| RBL100UK   | RAGNI BRICK LINE - 3 COLOUR BONDED                          | 328'             | 100m           | 36          |
| RBL-12     | RAGNI MIXED BOX OF 12 BRICK LINES - HI VIS PINK & YELLOW    | 249'             | 76m            | 36          |
| RCBL       | RAGNI CORNER BLOCKS & 76m HI VIS BRICK LINE                 | -                | -              | 36          |
| RCB-O2     | RAGNI CORNER BLOCKS - ORANGE                                | -                | -              | 36          |
| RCB-Y2     | RAGNI CORNER BLOCKS - YELLOW                                | -                | -              | 36          |
| R402-6LPNL | RAGNI PAIR OF 6" LINE PINS & 76m HI VIS BRICK LINE          | -                | -              | 6           |
| R402BAP    | BRICKLAYERS' KIT - INCLUDED: RCB-Y2, RBL76Y, R402-6LP, R801 | -                | -              | -           |